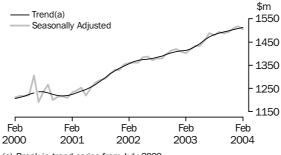

ths.



#### SOUTH AUSTRALIA

The trend has shown moderate growth in the last three months. Clothing and soft good retailing, Household good retailing and Recreational good retailing have shown strong growth over the last six months. Food retailing and Department stores have had moderate trend growth in the last four months. The trend growth rate for Hospitality and services has been falling since October 2003 and was in decline in February 2004.





Household good retailing had been strong since October 2002, although the rate of growth has been slowing since July 2003 and was in decline for the last two months. Recreational good retailing has had strong growth for the last nine months. Department stores has been in decline for six months. Food retailing has been flat for three months.



#### (a) Break in trend series from July 2000

#### TASMANIA

The trend growth has been weak to moderate for the last four months after seven months of strong growth. Food retailing has had weak to moderate growth in the last four months. Clothing and soft good retailing has had strong growth in the last two months. Hospitality and services has been in decline for five months.





# RETAIL TURNOVER, By Industry Group(a)

|                                           | Hospitality<br>and      | Other                 | Recreational<br>good | Household<br>good  | Clothing and<br>soft good | Department                            | Food            |                     |
|-------------------------------------------|-------------------------|-----------------------|----------------------|------