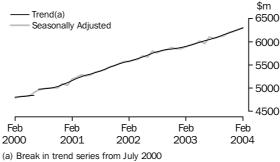

<sup>(</sup>a) Break in trend series from July 2000

VICTORIA

Trend growth has moderated in the last two months after six months of strong growth. The rate of trend growth for Food retailing and Household good retailing has increased in recent months. The rate of growth has slowed in all other industries, particularly Hospitality and services and Other retailing.

#### (a) Break in trend series from July 2000