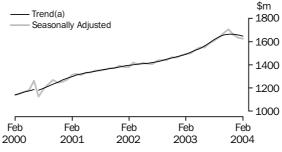

#### OTHER RETAILING

Trend growth was strong for the 10 months to October 2003, but has been in decline over the last three months. Western Australia has had strong growth over the last four months and the Australian Capital Territory over the last six months. New South Wales and Queensland have been in decline for the last four months and Victoria and South Australia have been in decline in the last two months.