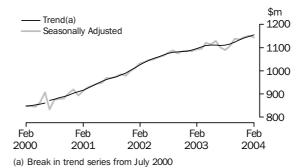

<sup>(</sup>a) Break in trend series from July 2000

VICTORIA

Trend growth has moderated in the last two months after six months of strong growth. The rate of trend growth for Food retailing and Household good retailing has increased in recent months. The rate of growth has slowed in all other industries, particularly Hospitality and services and Other retailing.