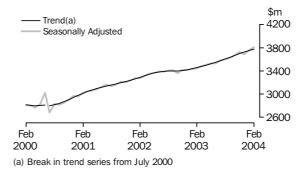

CLOTHING AND SOFT GOOD RETAILING There has been moderate to strong trend growth over the last eight months, but the rate of growth has been slowing since October 2003. New South Wales and South Australia had moderate trend growth in February 2004 after five months of strong growth, while Victoria had strong growth over the last five months. Queensland and the Australian Capital Territory have been flat or in decline in the last four months.