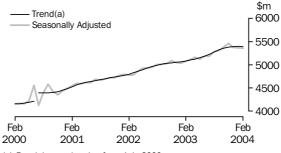

## HOSPITALITY AND SERVICES

After six months of strong trend growth, this industry has had weak to moderate growth in the last three months. After 12 months of strong growth, Queensland had moderate trend growth in February 2004. Victoria had moderate trend growth in February after eight months of strong growth. Western Australia also had moderate trend growth in February 2004 and all other states and territories were flat or in decline.