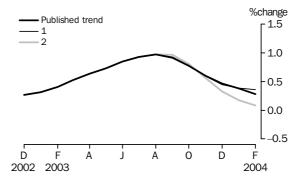

gram please contact Graham Boxsell on (02) 6252 5633.

EFFECT OF NEW SEASONALLY ADJUSTED ESTIMATES ON TREND ESTIMATES

**1** The most recent trend estimates published in this release are likely to be revised when next month's seasonally adjusted estimates become available. To assist readers of this publication in analysing retail trends, the approximate effect of the two possible scenarios on the previous trend estimates of the percentage change in total retail turnover for Australia are presented below. For more information see the trend estimates section of the explanatory notes.

- 1 The March seasonally adjusted estimate of retail turnover is 1.0% higher than the February estimate.
- 2 The March seasonally adjusted estimate of retail turnover is 1.0% lower than the February estimate.



TECHNICAL NOTE

**2** Under concurrent seasonal adjustment, the most recent seasonally adjusted and trend estimates are likely to be revised when original estimates for subsequent months become available. The trend revision is a combined result of the revision of the seasonally adjusted estimates and the revision derived from the use of asymmetric moving averages as future data become available (for more information, refer to paragraph 26 in the explanatory notes). ABS research shows that about 75% of the total revision to the trend estimate at the current end of the time series is due to the use of different asymmetric moving averages when the original estimate for the next time period becomes available. To assess the reliability of the trend estimate at the current end, the "what-if" c