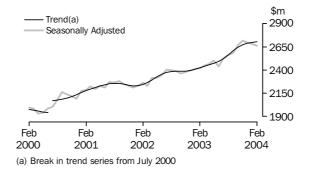

#### FOOD RETAILING

There has been moderate trend growth for the last 13 months. New South Wales has had moderate trend growth for the last nine months. Victoria had strong trend growth in January and February 2004, while Queensland has had moderate trend growth in the last two months after nine months of strong growth. Tasmania has had four months of weak or moderate trend growth and Western Australia has been flat for three months.