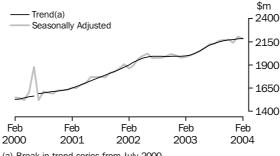

#### FOOD RETAILING

There has been moderate trend growth for the last 13 months. New South Wales has had moderate trend growth for the last nine months. Victoria had strong trend growth in January and February 2004, while Queensland has had moderate trend growth in the last two months after nine months of strong growth. Tasmania has had four months of weak or moderate trend growth and Western Australia has been flat for three months.