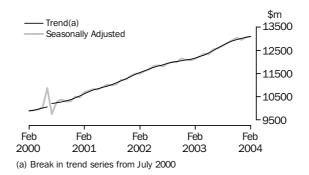

### TREND ESTIMATES

- The trend estimate of turnover for the Australian Retail and Hospitality/Services series increased by 0.3% in February 2004 compared with January 2004. This follows increases of 0.4% in January 2004 and 0.5% in December 2003.
- The trend estimate increased in all states and territories except New South Wales and the Australian Capital Territory. The largest increase was in Victoria.
- Over the three months to February 2004 the trend estimate rose by \$178m. Food retailing (+\$112m), Hospitality and Services (+\$32m), Household good retailing (+\$18m) and Clothing and soft good retailing (+\$17m) showed the largest increases.

### SEASONALLY ADJUSTED

- The seasonally adjusted estimate of turnover for the Australian Retail and Hospitality/Services series increased by 0.1% in February 2004 compared with January 2004. This follows a revised increase of 0.6% in January 2004 and a revised decrease of 0.7% in December 2003.
- The estimate of total turnover for February 2004 was 8.3% higher than February 2003.

Dennis Trewin Australian Statistician

TOTAL RETAIL

After 12 months of moderate to strong growth, the trend growth was weak in February 2004. Food retailing continued its moderate trend growth. Clothing and soft good retailing has had moderate trend growth for the last three months, while all other industries had weak trend growth, no growth or were in decline in February 2004.