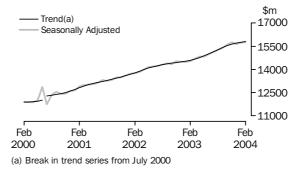

Dennis Trewin Australian Statistician

TOTAL RETAIL

After 12 months of moderate to strong growth, the trend growth was weak in February 2004. Food retailing continued its moderate trend growth. Clothing and soft good retailing has had moderate trend growth for the last three months, while all other industries had weak trend growth, no growth or were in decline in February 2004.

### (a) Break in trend series from July 2000