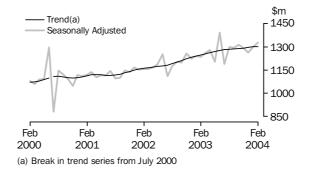

Household good retailing had been strong since October 2002, although the rate of growth has been slowing since July 2003 and was in decline for the last two months. Recreational good retailing has had strong growth for the last nine months. Department stores has been in decline for six months. Food retailing has been flat for three months.