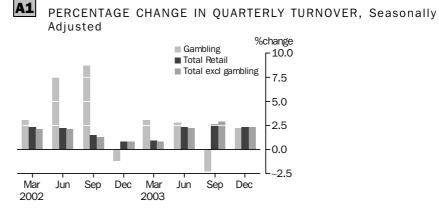

# NOTES

| FORTHCOMING ISSUES    | ISSUE                                                                                    | RELEASE DATE                                                     |
|-----------------------|------------------------------------------------------------------------------------------|------------------------------------------------------------------|
|                       | March 2004                                                                               | 6 May 2004                                                       |
|                       | April 2004                                                                               | 1 June 2004                                                      |
|                       | May 2004                                                                                 | 1 July 2004                                                      |
|                       | June 2004                                                                                | 2 August 2004                                                    |
|                       | July 2004                                                                                | 31 August 2004                                                   |
|                       |                                                                                          | -                                                                |
|                       | August 2004                                                                              | 30 September 2004                                                |
|                       |                                                                                          |                                                                  |
| CHANGES IN THIS ISSUE | An appendix 'Contributio                                                                 | on of Gambling to Retail Estimates' has been included in this    |
|                       | issue with data updated t                                                                | to December quarter 2003.                                        |
|                       |                                                                                          |                                                                  |
| LEAP YEAR             |                                                                                          | y 2004 due to the leap year is taken account of in the seasonal  |
|                       | adjustment process, but                                                                  | should be borne in mind when analysing the original estimate.    |
| SAMPLING ERRORS       | Standard errors for the A                                                                | ustralian estimates (original data) for February 2004 contained  |
| SAMI EING EINGNG      | in this publication are:                                                                 | ustranan estimates (original data) for February 2004 contained   |
|                       | in this publication are.                                                                 |                                                                  |
|                       |                                                                                          | • • • • • • • • • • • • • • • • • • • •                          |
|                       |                                                                                          | Standard                                                         |
|                       | Data Series                                                                              | Estimate error                                                   |
|                       | Level of retail turnover (\$m)<br>Change from preceding mor<br>% change from preceding m | nth (\$ <i>m</i> ) -1 417.4 56.6                                 |
|                       |                                                                                          |                                                                  |
|                       |                                                                                          |                                                                  |
|                       | Estimates for sampled bu                                                                 | sinesses in the first month of each quarter can be influenced by |
|                       | the quarterly rotation of                                                                | sampled businesses. This rotation is done to spread the          |
|                       | reporting load across reta                                                               | ailers and to ensure the sample remains representative of the    |
|                       | population. At times, the                                                                | businesses rotated into the sample can perform differently       |
|                       | from the businesses they                                                                 | replace or those already in the sample. The potential impact of  |
|                       | the quarterly rotation is r                                                              | reflected in the sampling errors for the relevant months.        |
|                       | For more information see                                                                 | e the Explanatory Notes, paragraphs 30–34.                       |
|                       | • • • • • • • • • • • • • •                                                              |                                                                  |
| ABBREVIATIONS         | ABN Australian Busi                                                                      | ness Number                                                      |
|                       | ABS Australian Bure                                                                      |                                                                  |
|                       |                                                                                          | New Zealand Standard Industrial Classification                   |
|                       | ATO Australian Taxa                                                                      |                                                                  |
|                       | n.e.c. not elsewhere                                                                     |                                                                  |
|                       | PAYGW pay-as-you-go                                                                      |                                                                  |
|                       | RSE relative standa                                                                      | -                                                                |
|                       | TAU type of activity                                                                     |                                                                  |
|                       | ine type of activity                                                                     |                                                                  |
|                       |                                                                                          |                                                                  |
|                       |                                                                                          |                                                                  |