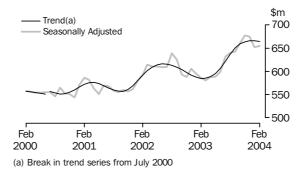

### RECREATIONAL GOOD RETAILING

The trend growth rate has been slowing from strong trend growth in August 2003 to being in decline in February 2004. South Australia and Western Australia have had strong trend growth in the last six and nine months respectively. Victoria had moderate trend growth in February 2004. The Northern Territory has had no growth for two months and all other states have been in decline for between two and five months.