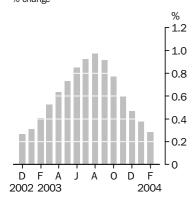

# RETAIL TRADE

AUSTRALIA

EMBARGO: 11.30AM (CANBERRA TIME) WED 31 MAR 2004

### Monthly turnover

Trend estimates % change



# KEY FIGURES

| Turnover at current prices    | Feb 04<br>\$m | Jan 04 to Feb 04<br>% change |  |
|-------------------------------|---------------|------------------------------|--|
| Trend estimates               | 15 809.2      | 0.3                          |  |
| Seasonally adjusted estimates | 15 761.2      | 0.1                          |  |
| KEY POINTS                    |               |                              |  |

### TREND ESTIMATES

- The trend estimate of turnover for the Australian Retail and Hospitality/Services series increased by 0.3% in February 2004 compared with January 2004. This follows increases of 0.4% in January 2004 and 0.5% in December 2003.
- The trend estimate increased in all states and territories except New South Wales and the Australian Capital Te