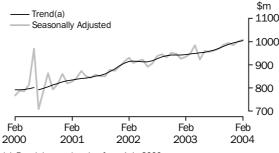

#### DEPARTMENT STORES

The rate of trend growth increased from October 2003 to January 2004, but the trend was flat in February 2004. Victoria, Western Australia and the Australian Capital Territory were in decline in February and New South Wales was flat after four months of moderate trend growth.