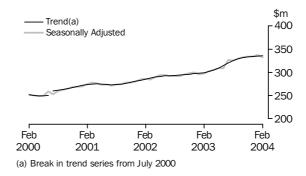

een falling since October 2003 and was in decline in February 2004.





Household good retailing had been strong since October 2002, although the rate of growth has been slowing since July 2003 and was in decline for the last two months. Recreational good retailing has had strong growth for the last nine months. Department stores has been in decline for six months. Food retailing has been flat for three months.



#### (a) Break in trend series from July 2000

#### TASMANIA

The trend growth has been weak to moderate for the last four months after seven months of strong growth. Food retailing has had weak to moderate growth in the last four months. Clothing and soft good retailing has had strong growth in the last two months. Hospitality and services has been in decline for five months.





# RETAIL TURNOVER, By Industry Group(a)

|                                           | Hospitality<br>and      | Other                 | Recreational<br>good | Household<br>good  | Clothing and<br>soft good | Department                            | Food            |                     |
|-------------------------------------------|-------------------------|-----------------------|----------------------|--------------------|---------------------------|---------------------------------------|-----------------|---------------------|
| Te                                        | services                | retailing             | retailing            | retailing          | retailing                 | stores                                | retailing       | Month               |
|