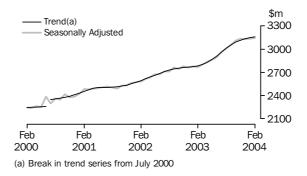

p>a) Break in trend series from July 2000

VICTORIA

Trend growth has moderated in the last two months after six months of strong growth. The rate of trend growth for Food retailing and Household good retailing has increased in recent months. The rate of growth has slowed in all other industries, particularly Hospitality and services and Other retailing.



#### QUEENSLAND

After moderate to strong trend growth for 12 months, there was weak trend growth in February 2004. Food retailing had moderate trend growth in the last two months after nine months of strong growth. Hospitality and services had moderate growth in February 2004 after 12 months of strong growth. Clothing and soft good retailing, Household good retailing and Other retailing have been in decline over the last four months.



#### SOUTH AUSTRALIA

The trend has shown moderate growth in the last three months. Clothing and soft good retailing, Household good retailing and Recreational good retailing have shown strong growth over the last six months. Food retailing and Department stores have had moderate trend growth in the last four months. The trend growth rate for Hospitality and services has been falling since October 2003 and was in decline in February 2004.





Household good retailing had been strong since October 2002, although the rate of growth has been slowing since July 2003 and was in decline for the last two months. Recreational good retailing has had strong growth for the last nine months. Department stores has been in decline for six months. Food retailing has been flat for three months.



####